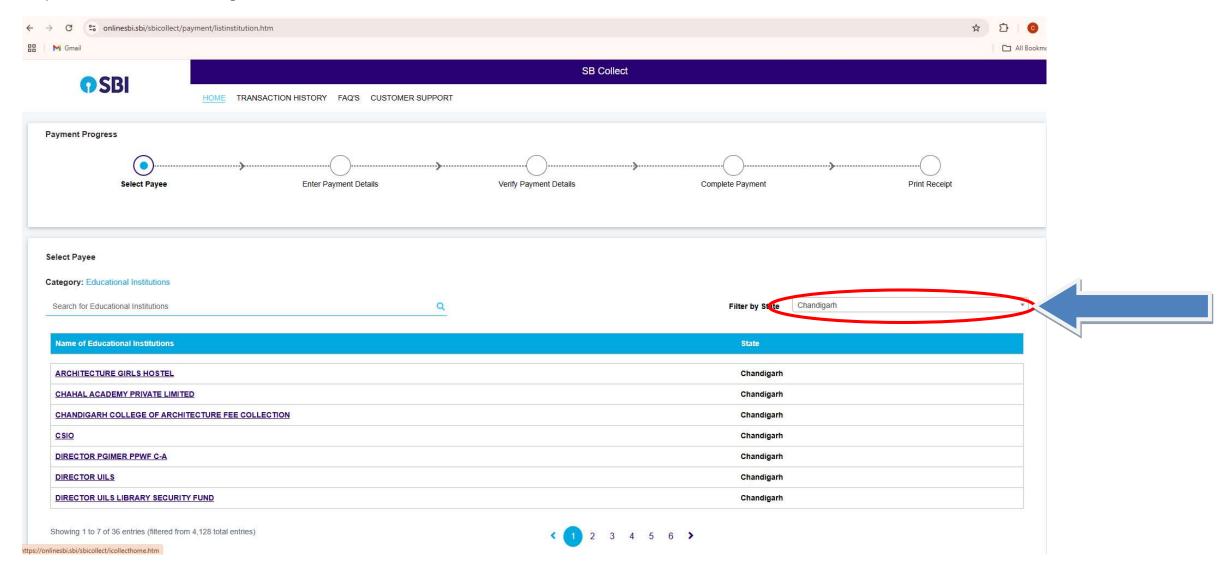

ector Undertakings 22. testin 1 1 1 Payment of fees to educational institutions, hospitals and All Payments related to merchants, industry and ✓ Pay using Netbanking/Debit/Credit Prepaid Cards, UPI municipal corporations commercial services Q Chandigarh College of Architecture Select Chandigarh College of **Architecture Fee Collection** CHANDIGARH COLLEGE OF ARCHITECTURE FEE COLLECTION Chandigarh ...... Educational Institutions Religious/Charitable Institutions Municipal Corporations Govt Departments Healthcare Institutions PSU-Public Sector Undertaking Recruitment Private Merchant Industry Other Institutions

## Step: 3 - Click on CHANDIGARH COLLEGE OF ARCHITECTURE FEE COLLECTION as shown below

### Step: 2 – Click on the 'Educational Institutions"



# Step-3: Select State "Chandigarh"





### Step: 4 - Search keyword CHANDIGARH COLLEGE OF ARCHITECTURE FEE COLLECTION in search box shown as below.

# **Step-5-** Fill the required details and complete the payment

| $\leftrightarrow$ $\rightarrow$ C $\sim$ onlinesbi.sbi/sbicollect/p | ayment/listcategory.htm                           |                           |                  | ☆ 立 0         |
|---------------------------------------------------------------------|---------------------------------------------------|---------------------------|------------------|---------------|
| 🔡 📔 M Gmail                                                         |                                                   |                           |                  | All Bookn     |
| <b>O</b> SBI