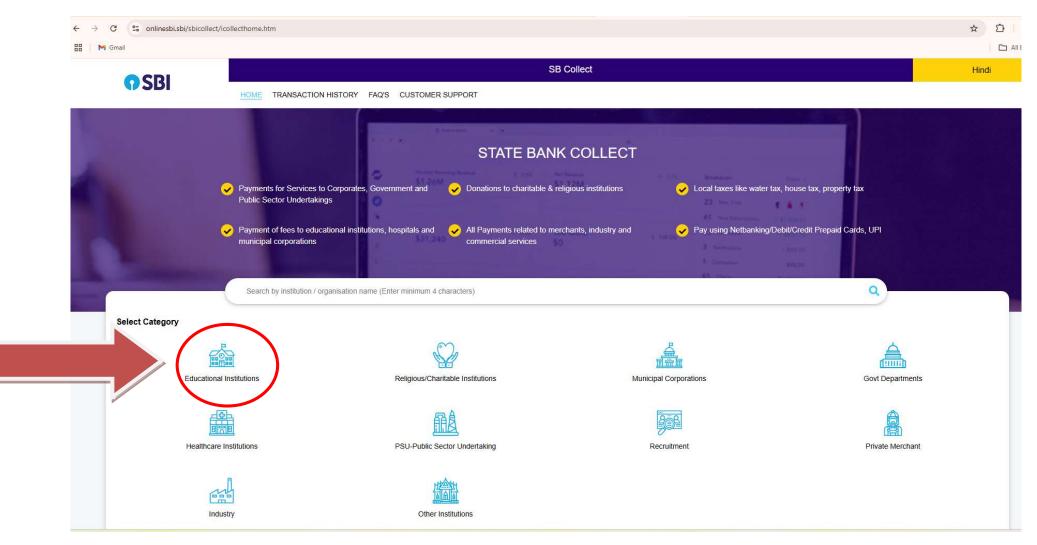

r tax, house tax, property tax Public Sector Undertakings 22. testin 1 1 1 Payment of fees to educational institutions, hospitals and All Payments related to merchants, industry and ✓ Pay using Netbanking/Debit/Credit Prepaid Cards, UPI municipal corporations commercial services Q Chandigarh College of Architecture Select Chandigarh College of **Architecture Fee Collection** CHANDIGARH COLLEGE OF ARCHITECTURE FEE COLLECTION Chandigarh ...... Educational Institutions Religious/Charitable Institutions Municipal Corporations Govt Departments Healthcare Institutions PSU-Public Sector Undertaking Recruitment Private Merchant Industry Other Institutions

## Step: 3 - Click on CHANDIGARH COLLEGE OF ARCHITECTURE FEE COLLECTION as shown below

### Step: 2 – Click on the 'Educational Institutions"



# Step-3: Select State "Chandigarh"





### Step: 4 - Search keyword CHANDIGARH COLLEGE OF ARCHITECTURE FEE COLLECTION in search box shown as below.

# **Step-5-** Fill the required details and complete the payment

| $\leftrightarrow$ $\rightarrow$ C $\sim$ onlinesbi.sbi/sbicollect/p | ayment/listcategory.htm                           |                           |                  | ☆ 立 0         |
|---------------------------------------------------------------------|---------------------------------------------------|---------------------------|------------------|---------------|
| 🔡 📔 M Gmail                                                         |                                                   |                           |                  | All Bookn     |
| <b>O</b> SBI