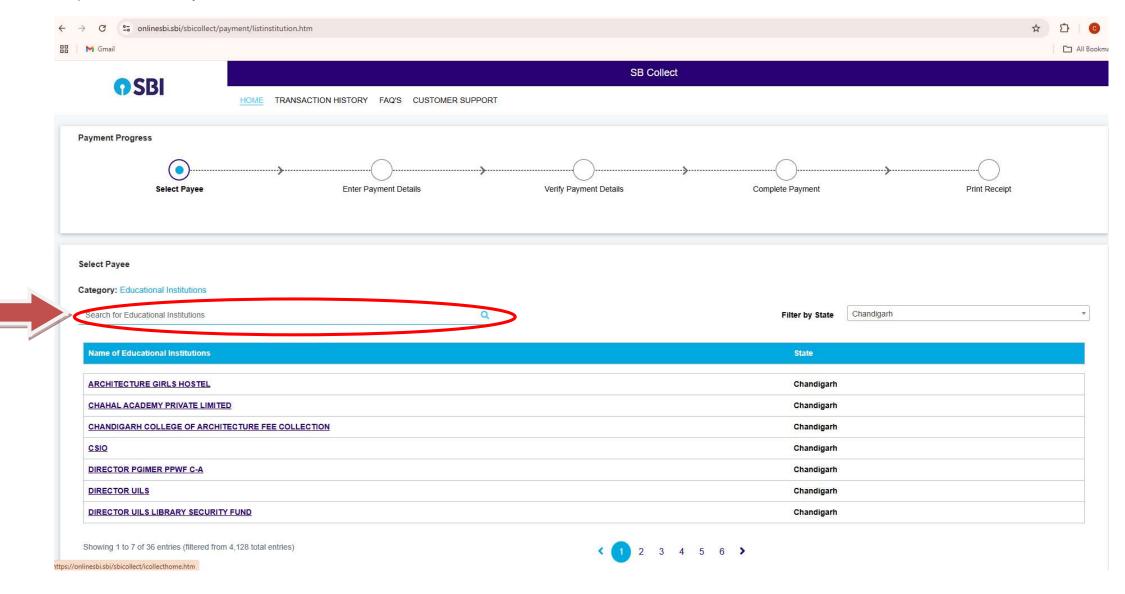

### Step: 4 - Search keyword CHANDIGARH COLLEGE OF ARCHITECTURE FEE COLLECTION in search box shown as below.

## Step: 3 - Click on CHANDIGARH COLLEGE OF ARCHITECTURE FEE COLLECTION as shown below