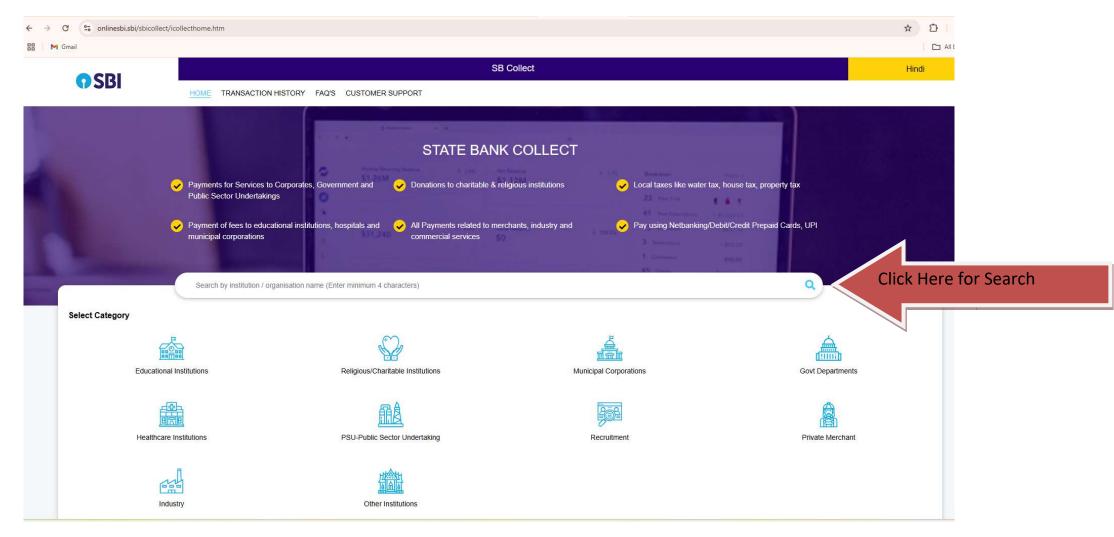

# **STEPS FOR ONLINE FEE PAYMENT IN SBI COLLECT**

- Step: 1 For online payment, go to the <u>https://www.onlinesbi.sbi/sbicollect/</u>website.
- Step: 2 Search keyword CHANDIGARH COLLEGE OF ARCHITECTURE FEE COLLECTION in search box shown as below.

#### 25 onlinesbi.sbi/sbicollect/icollecthome.htm ← → C ☆ 5 P C 88 M Gmail All Bookm SB Collect Hindi **SBI** HOME TRANSACTION HISTORY FAQ'S CUSTOMER SUPPORT STATE BANK COLLECT Payments for Services to Corporates, Government and Donations to charitable & religious institutions Local taxes like water tax, house tax, property tax Public Sector Undertakings 22. testin 1 1 1 Payment of fees to educational institutions, hospitals and All Payments related to merchants, industry and ✓ Pay using Netbanking/Debit/Credit Prepaid Cards, UPI municipal corporations commercial services Q Chandigarh College of Architecture Select Chandigarh College of **Architecture Fee Collection** CHANDIGARH COLLEGE OF ARCHITECTURE FEE COLLECTION Chandigarh ...... Educational Institutions Religious/Charitable Institutions Municipal Corporations Govt Departments Healthcare Institutions PSU-Public Sector Undertaking Recruitment Private Merchant Industry Other Institutions